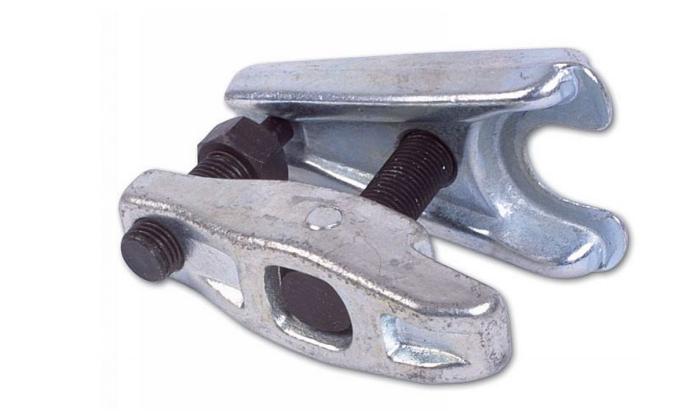

## **Ball Joint Separator - Scissor Type**

Scissor type heavy duty ball joint separator. For use on a wider range for track rod ends and anti-roll ball mountings and ball joints.

## **Additional Information**

- Jaw size: 20mm (width), 20mm (depth); maximum opening: 60mm.
- Wider range for track rod ends.
- Use on anti-roll ball mountings and ball joints.
- More adjustable than many other types of separator.
- Manufactured from forged steel.